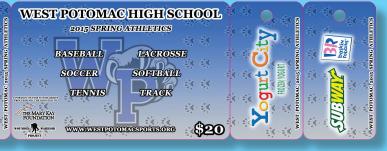

# **OLDE COUNTRY SPECIALTIES**

DISCOUNT COUPON BOOKS AND DISCOUNT CARDS

Unique because each are customized locally to meet your groups needs.

The Coupon Books are either
16, 48, or 60 coupons and our Discount Cards can have up to 9 Keytags.

Customized Coupon Book with 16, 48, or 60 local coupons.

Laminated Discount Cards with up to 9 Keytags.

Both the Coupon Books and Discount Cards can be printed in either \$10.00 or \$20.00 amounts.

For Additional Information Call: