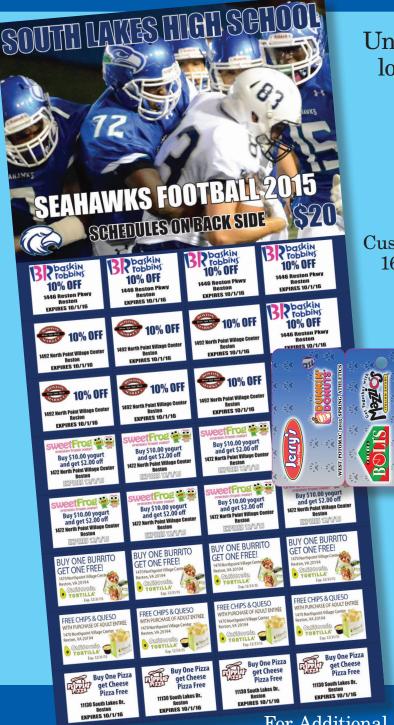

# **OLDE COUNTRY SPECIALTIES**

DISCOUNT COUPON BOOKS AND DISCOUNT CARDS

Unique because each are customized locally to meet your groups needs.

The Coupon Books are either
16, 48, or 60 coupons and our Discount Cards can have up to 9 Keytags.

Customized Coupon Book with 16, 48, or 60 local coupons.

Laminated Discount Cards with up to 9 Keytags.

Both the Coupon Books and Discount Cards can be printed in either \$10.00 or \$20.00 amounts.

For Additional Information Call: